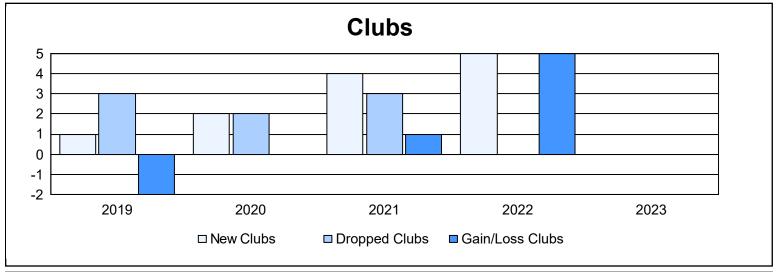

District 4 C4 As of June 2023 Cumulative

| Year      | New<br>Clubs | Dropped<br>Clubs | Gain/<br>Loss<br>Clubs | New<br>Members | Charter<br>Members | Reinstate<br>Members | Transfer<br>Members | Total<br>Member<br>Added | Total<br>Members<br>Dropped | Gain/<br>Loss<br>Members |
|-----------|--------------|------------------|------------------------|----------------|--------------------|----------------------|---------------------|--------------------------|-----------------------------|--------------------------|
| 2018-2019 | 1            | 3                | -2                     | 147            | 37                 | 6                    | 2                   | 192                      | 329                         | -137                     |
| 2019-2020 | 2            | 2                | 0                      | 220            | 58                 | 1                    | 17                  | 296                      | 239                         | 57                       |
| 2020-2021 | 4            | 3                | 1                      | 176            | 135                | 15                   | 8                   | 334                      | 337                         | -3                       |
| 2021-2022 | 5            | 0                | 5                      | 323            | 189                | 9                    | 3                   | 524                      | 198                         | 326                      |
| 2022-2023 | 0            | 0                | 0                      | 272            | 12                 | 25                   | 10                  | 319                      | 310                         | 9                        |
| Average   | 2            | 2                | 1                      | 228            | 86                 | 11                   | 8                   | 333                      | 283                         | 50                       |