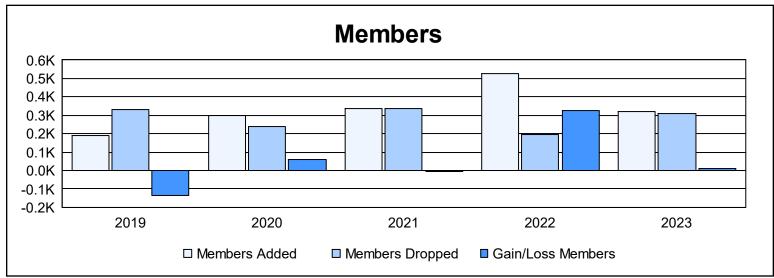

District 4 C4 As of June 2023 Cumulative

| Year      | New<br>Clubs | Dropped<br>Clubs | Gain/<br>Loss<br>Clubs | New<br>Members | Charter<br>Members | Reinstate<br>Members | Transfer<br>Members | Total<br>Member<br>Added | Total<br>Members<br>Dropped | Gain/<br>Loss<br>Members |
|-----------|--------------|------------------|------------------------|----------------|--------------------|----------------------|---------------------|--------------------------|-----------------------------|--------------------------|
| 2018-2019 | 1            | 3                | -2                     | 147            | 37                 | 6                    | 2                   | 192                      | 329                         | -137                     |
| 2019-2020 | 2            | 2                | 0                      | 220            | 58                 | 1                    | 17                  | 296                      | 239                         | 57                       |
| 2020-2021 | 4            | 3                | 1                      | 176            | 135                | 15                   | 8                   | 334                      | 337                         | -3                       |
| 2021-2022 | 5            | 0                | 5                      | 323            | 189                | 9                    | 3                   | 524                      | 198                         | 326                      |
| 2022-2023 | 0            | 0                | 0                      | 272            | 12                 | 25                   | 10                  | 319                      | 310                         | 9                        |
| Average   | 2            | 2                | 1                      | 228            | 86                 | 11                   | 8                   | 333                      | 283                         | 50                       |